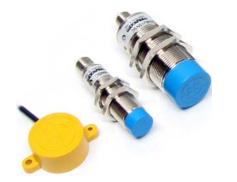

## **Capacitive Sensors**

## FEATURES:

- Starting as low as \$39.00 each
- Mating M12S2M... connector with 2 meters of cable included with connector versions
- Each sensor has both NO (normally open) and NC (normal closed) outputs
- Protection degree IP67: dust tight and protection from the effects of immersion
- Short circuit & reverse polarity protection