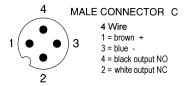

## WIRING:

NPN, NO+NC

PNP, NO+NC

CONNECTOR:

\* Mating connector with 2 meters of cable included with connector versions