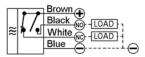

## WIRING:

NPN, NO+NC

PNP, NO+NC

CONNECTOR:

\* Mating connector with 2 meters of cable included with connector versions