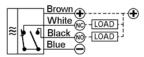

## WIRING:

NPN, NO+NC

PNP, NO+NC

CONNECTOR:

\* Mating connector with 2 meters of cable included with connector versions